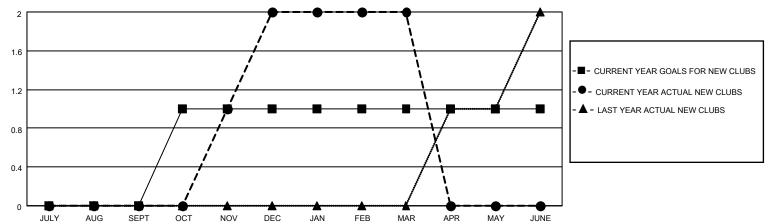

## District 201N1

| Clubs         |               |             |               | Members               |                        |                         |                                                    |  |
|---------------|---------------|-------------|---------------|-----------------------|------------------------|-------------------------|----------------------------------------------------|--|
|               | RESULTS FOR   | R 2020-2021 |               | RESULTS FOR 2020-2021 |                        |                         |                                                    |  |
| QUARTER       | NEW CLUB GOAL | NEW CLUBS   | DROPPED CLUBS | QUARTER MEM           | BER GROWTH NET<br>GOAL | MEMBER GROWTH<br>ACTUAL | DROPPED<br>MEMBERS ACTUAL<br>(including transfers) |  |
| JULY/AUG/SEPT | 0             | 0           | 0             | JULY/AUG/SEPT         | 24                     | 43                      | 62                                                 |  |
| OCT/NOV/DEC   | 1             | 2           | 0             | OCT/NOV/DEC           | 45                     | 92                      | 41                                                 |  |
| JAN/FEB/MAR   | 0             | 0           | 0             | JAN/FEB/MAR           | 37                     | 31                      | 53                                                 |  |
| APR/MAY/JUNE  | 0             | 0           | 0             | APR/MAY/JUNE          | 41                     | 0                       | 0                                                  |  |

### GOALS AND ACTUAL NEW CLUBS CUMULATIVE