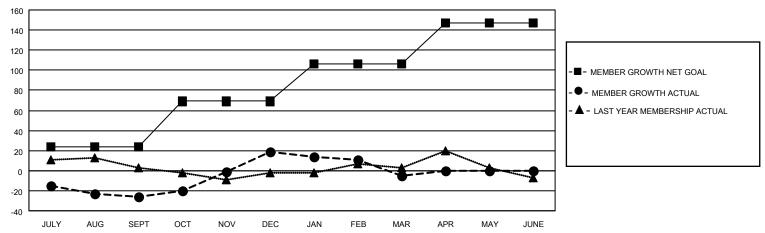

## District 201N1

| Clubs         |               |             |               | Members               |                        |                         |                                                    |  |
|---------------|---------------|-------------|---------------|-----------------------|------------------------|-------------------------|----------------------------------------------------|--|
|               | RESULTS FOR   | R 2020-2021 |               | RESULTS FOR 2020-2021 |                        |                         |                                                    |  |
| QUARTER       | NEW CLUB GOAL | NEW CLUBS   | DROPPED CLUBS | QUARTER MEM           | BER GROWTH NET<br>GOAL | MEMBER GROWTH<br>ACTUAL | DROPPED<br>MEMBERS ACTUAL<br>(including transfers) |  |
| JULY/AUG/SEPT | 0             | 0           | 0             | JULY/AUG/SEPT         | 24                     | 43                      | 62                                                 |  |
| OCT/NOV/DEC   | 1             | 2           | 0             | OCT/NOV/DEC           | 45                     | 92                      | 41                                                 |  |
| JAN/FEB/MAR   | 0             | 0           | 0             | JAN/FEB/MAR           | 37                     | 31                      | 53                                                 |  |
| APR/MAY/JUNE  | 0             | 0           | 0             | APR/MAY/JUNE          | 41                     | 0                       | 0                                                  |  |

### GOALS AND ACTUAL MEMBERS CUMULATIVE

| DROPPED CLUBS: 0 |     | 42 CLUBS OF 66 ADDED 1 OR MORE | GENDER DISTRIBUTION               |              |     |
|------------------|-----|--------------------------------|-----------------------------------|--------------|-----|
|                  |     | NEW MEMBERS                    | MALE                              | 949 (66.97%) |     |
|                  |     |                                | FEMALE                            | 468 (33.03%) |     |
| DROPPED MEMBERS  |     |                                |                                   |              |     |
| DECEASED         | 17  | CLICK HERE FOR CUMULATIVE      | TOTAL FAMILY UNIT MEMBERS         |              | 198 |
| CLUB CANCELLED 0 |     | MEMBERSHIP DATA                |                                   |              | 404 |
| OTHER            | 139 |                                | FAMILY MEMBERS PAYING HALF 1 DUES |              | 101 |
| TOTAL            | 156 |                                |                                   |              |     |